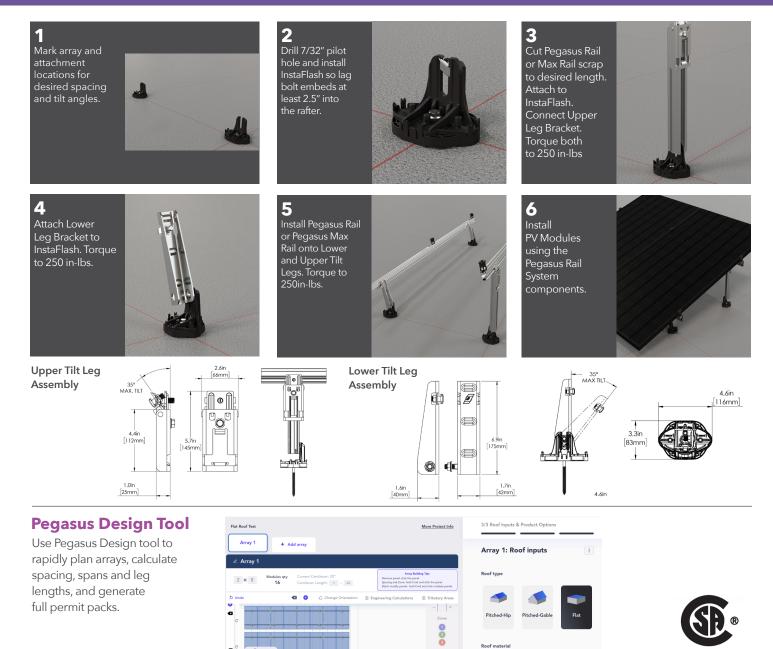

### **Never Deal With Caulking Again!**

Install with InstaFlash. Factory-installed, non-hardening sealant. Works on wet or dry roofs, 0° to 170°F.

## **Speed Installation**

Pre-assembled components. Level array without removing panels.

#### Save Money, No Waste

Use scrap Pegasus Rail or Pegasus Max Rail for Tilt Leg Reduce SKU's

# **INSTA**TILT"

US

С

| SPECIFICATIONS        | INSTATILT                                                         |                         |
|-----------------------|-------------------------------------------------------------------|-------------------------|
| SKU                   | PSR-ITLT                                                          |                         |
| Roof Type             | Flat: 0 to 7 degrees, Compatible Roof Materials: Rolled Comp, BUR |                         |
| Tilt Angles           | 0-35 Degrees                                                      | SCAN FOR INFO           |
| Compatible Scrap Rail | Pegasus Rail, Pegasus Max Rail                                    | <b>ENST</b>             |
| Flashing Type         | Pegasus InstaFlash                                                |                         |
| Certifications        | IBC, ASCE/SEI 7-16, UL2703                                        |                         |
| Kit Quantity          | 24                                                                |                         |
| Kit Contents          | Upper and Lower Tilt Leg Brackets                                 | SCAN FOR<br>FREE SAMPLE |