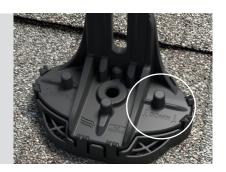

## **INSTA**FLASH<sup>®</sup>

1 Drill pilot hole in the center of the rafter using a 7/32" bit.

2
Place the InstaFlash
over the pilot hole.
Note: the direction of
the InstaFlash Down
arrows should point
down the roof.