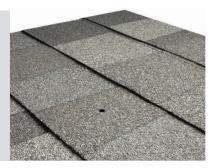

## **INSTA**FLASH<sup>®</sup>

1 Drill pilot hole in the center of the rafter using a 7/32" bit.

2
Place the InstaFlash
over the pilot hole.
Note: the direction of
the InstaFlash Down
arrows should point
down the roof.