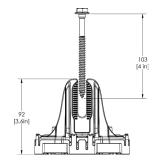

### Effortless Lifetime Roof Protection

The non-hardening sealant completely fills any missed pilot holes, shingle rips, voids, or other potential water ingress points under the entire footprint of the 4.6" wide base.

#### **Larger Spans**

The extra-large L-foot and proprietary lag screw result in larger spans between mounts