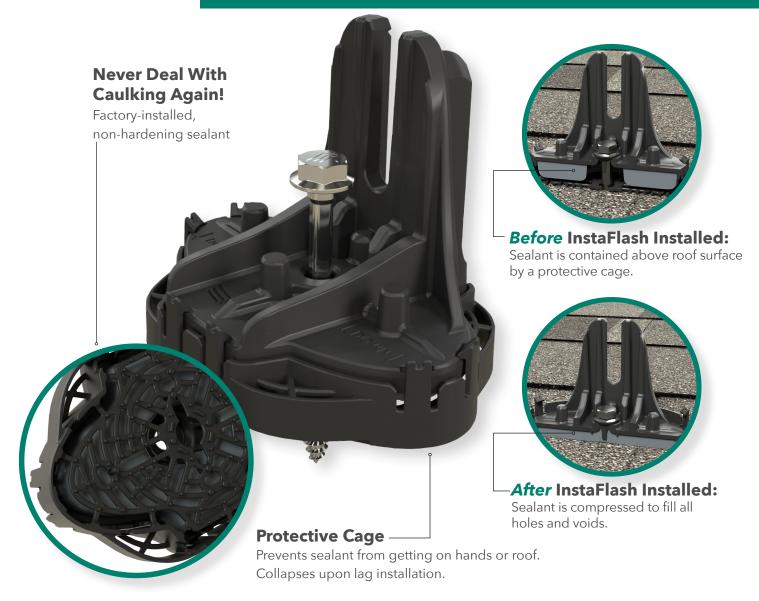

### Effortless Lifetime Roof Protection

The non-hardening sealant completely fills any missed pilot holes, shingle rips, voids, or other potential water ingress points under the entire footprint of the 4.6" wide base.

#### **Self-Healing**

The proprietary non-hardening sealant will flex and reseal over years of thermal expansion and contraction

#### **Larger Spans**

The extra-large L-foot and proprietary lag screw result in larger spans between mounts