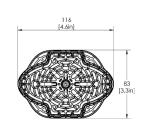

### Effortless Lifetime Roof Protection

The non-hardening sealant completely fills any missed pilot holes, shingle rips, voids, or other potential water ingress points under the entire footprint of the 4.6" wide base.

#### **Larger Spans**

The extra-large L-foot and proprietary lag screw result in larger spans between mounts