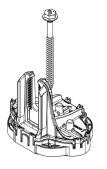

## **INSTA**FLASH<sup>®</sup>

1 Drill pilot hole in the center of the rafter using a 7/32" bit.

2
Place the InstaFlash
over the pilot hole.
Note: the direction of
the InstaFlash Down
arrows should point
down the roof.

3 Insert the lag screw through the center hole into the pilot hole.

**4**Drive the lag until the InstaFlash is fully seated to the roof.

| SPECIFICATIONS              | INSTAFLASH KITS                                                                                    |                                                                        |                                                                  |                                                 |                                                                       |
|-----------------------------|----------------------------------------------------------------------------------------------------|------------------------------------------------------------------------|------------------------------------------------------------------|-------------------------------------------------|-----------------------------------------------------------------------|
|                             | PIF-RB0                                                                                            | PIF-RBDT                                                               | PIF-RBSH                                                         | PIF-RM0                                         | PIF-RMDT                                                              |
| Finish                      | Black                                                                                              |                                                                        |                                                                  | Mill                                            |                                                                       |
| Kit Contents                | Black InstaFlash,<br>5/16" x 4.0" SS<br>Lag                                                        | Black InstaFlash,<br>5/16" x 4.0" SS Lag,<br>Dovetail T-bolt w/<br>Nut | Black InstaFlash,<br>5/16" x 4.0" SS Lag,<br>M10 Hex Bolt w/ Nut | Mill Insta-<br>Flash,<br>5/16" x 4.0"<br>SS Lag | Mill InstaFlash,<br>5/16" x 4.0" SS<br>Lag, Dovetail<br>T-bolt w/ Nut |
| Attachment Type             | Rafter Attached                                                                                    |                                                                        |                                                                  |                                                 |                                                                       |
| Roof Type                   | Sloped Roof: Composition Shingle, Rolled Asphalt   Flat roof: Modified Bitumen Roof, Built-Up Roof |                                                                        |                                                                  |                                                 |                                                                       |
| Sealant Application         | Factory Installed                                                                                  |                                                                        |                                                                  |                                                 |                                                                       |
| Installation<br>Temperature | 0°F to 170° F                                                                                      |                                                                        |                                                                  |                                                 |                                                                       |
| Cure Time                   | Instantly Waterproof; Non-hardening                                                                |                                                                        |                                                                  |                                                 |                                                                       |
| Service Temperature         | -40°F to 195° F                                                                                    |                                                                        |                                                                  |                                                 |                                                                       |
| Certifications              | IBC, ASCE/SEI 7-16, FL Cert of Approval FL41396, TAS 100(A), UL2703                                |                                                                        |                                                                  |                                                 |                                                                       |
| Install Application         | Most Railed Systems, Pegasus Tilt Leg Kit                                                          |                                                                        |                                                                  |                                                 |                                                                       |
| Kit Quantity                | 24                                                                                                 |                                                                        |                                                                  |                                                 |                                                                       |
| Boxes per Pallet            | 36                                                                                                 |                                                                        |                                                                  |                                                 |                                                                       |