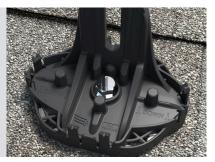

### Effortless Lifetime Roof Protection

The non-hardening sealant completely fills any missed pilot holes, shingle rips, voids, or other potential water ingress points under the entire footprint of the 4.6" wide base.

#### **Larger Spans**

The extra-large L-foot and proprietary lag screw result in larger spans between mounts