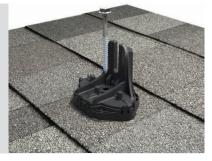

3 Insert the lag screw through the center hole into the pilot hole.

**4**Drive the lag until the InstaFlash is fully seated to the roof.

| SPECIFICATIONS              | INSTAFLASH KITS                                                                                    |                                                                        |                                                                  |                                                 |                                                                       |
|-----------------------------|----------------------------------------------------------------------------------------------------|------------------------------------------------------------------------|------------------------------------------------------------------|-------------------------------------------------|-----------------------------------------------------------------------|
|                             | PIF-RB0                                                                                            | PIF-RBDT                                                               | PIF-RBSH                                                         | PIF-RM0                                         | PIF-RMDT                                                              |
| Finish                      | Black                                                                                              |                                                                        |                                                                  | Mill                                            |                                                                       |
| Kit Contents                | Black InstaFlash,<br>5/16" x 4.0" SS<br>Lag                                                        | Black InstaFlash,<br>5/16" x 4.0" SS Lag,<br>Dovetail T-bolt w/<br>Nut | Black InstaFlash,<br>5/16" x 4.0" SS Lag,<br>M10 Hex Bolt w/ Nut | Mill Insta-<br>Flash,<br>5/16" x 4.0"<br>SS Lag | Mill InstaFlash,<br>5/16" x 4.0" SS<br>Lag, Dovetail<br>T-bolt w/ Nut |
| Attachment Type             | Rafter Attached                                                                                    |                                                                        |                                                                  |                                                 |                                                                       |
| Roof Type                   | Sloped Roof: Composition Shingle, Rolled Asphalt   Flat roof: Modified Bitumen Roof, Built-Up Roof |                                                                        |                                                                  |                                                 |                                                                       |
| Sealant Application         | Factory Installed                                                                                  |                                                                        |                                                                  |                                                 |                                                                       |
| Installation<br>Temperature | 0°F to 170° F                                                                                      |                                                                        |                                                                  |                                                 |                                                                       |
| Cure Time                   | Instantly Waterproof; Non-hardening                                                                |                                                                        |                                                                  |                                                 |                                                                       |
| Service Temperature         | -40°F to 195° F                                                                                    |                                                                        |                                                                  |                                                 |                                                                       |
| Certifications              | IBC, ASCE/SEI 7-16, FL Cert of Approval FL41396, TAS 100(A), UL2703                                |                                                                        |                                                                  |                                                 |                                                                       |
| Install Application         | Most Railed Systems, Pegasus Tilt Leg Kit                                                          |                                                                        |                                                                  |                                                 |                                                                       |
| Kit Quantity                | 24                                                                                                 |                                                                        |                                                                  |                                                 |                                                                       |
| Boxes per Pallet            | 36                                                                                                 |                                                                        |                                                                  |                                                 |                                                                       |