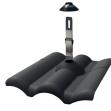

### **Gain Extra Roof Tiles**

Eliminate trips to the tile yard to purchase replacement tiles.

PTX-RSB

PTX-DSB

Flat Tile Replace Kit

S Tile Replace Kit

W Tile Replace Kit

| SPECIFICATIONS      | TILE SCISSOR FLASHING KIT (Flat, S and W)                                    |                      |           | SLED KIT (Universal)                                     | SLED KIT (Universal)                                       |
|---------------------|------------------------------------------------------------------------------|----------------------|-----------|----------------------------------------------------------|------------------------------------------------------------|
| SKU                 | PTX-FFB0                                                                     | PTX-SFB0             | PTX -WFB0 | PTX-RSB                                                  | PTX-DSB                                                    |
| Tile Type           | Flat Tile                                                                    | S-Tile and Clay Tile | W-Tile    | Any                                                      | Any                                                        |
| Hardware Included   | Flashing, Scissor, EPDM Boot                                                 |                      |           | Rafter Sled w/ Pre-Installed<br>Butyl, Two 5/16" SS Lags | Deck Sled w/ Pre-Installed<br>Butyl, Six SS Deck Fasteners |
| Install Application | Most Rail Systems and Pegasus SkipRail System                                |                      |           |                                                          |                                                            |
| Certifications      | IBC, ASCE/SEI 7-16, UL2703 Certified, FL Cert of Approval FL41396, TAS100(a) |                      |           |                                                          |                                                            |
| Kit Quantity        |                                                                              | 12                   |           | 24                                                       | 24                                                         |
| Boxes Per Pallet    |                                                                              | 36                   |           | 36                                                       | 36                                                         |