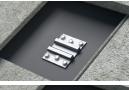

# **SCISSOR**MOUNT

**Drop Scissor** Clamp through the flashing and press together to engage the clamp with the sled.

Slide EPDM boot over the clamp and onto the flashing.

Set rail to the clamp securing with the Dovetail T-bolt.