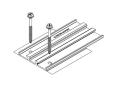

# **SCISSOR**MOUNT

**Drop Scissor** Clamp through the flashing and press together to engage the clamp with the sled.

Slide EPDM boot over the clamp and onto the flashing.

Set rail to the clamp securing with the Dovetail T-bolt.