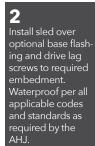

### **Kit Packaging**

Flashing kit includes flashing, Scissor and EPDM boot. Sled kit includes universal sled, and SS fasteners.