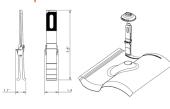

# **SCISSOR**MOUNT

**Drop Scissor** Clamp through the flashing and press together to engage the clamp with the sled.

Slide EPDM boot over the clamp and onto the flashing.

Set rail to the clamp securing with the Dovetail T-bolt.