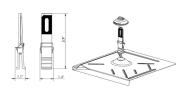

# **SCISSOR**MOUNT

**Drop Scissor** Clamp through the flashing and press together to engage the clamp with the sled.

Slide EPDM boot over the clamp and onto the flashing.

Set rail to the clamp securing with the Dovetail T-bolt.