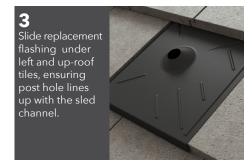

# Easier Installations (%) Watertight for Life



Pegasus Solar's Tile Scissor Mount eliminates grinding of tiles and gives you extra tiles to replace broken tiles. Reduce fatigue and increase crew productivity by making installations easier and faster.



#### 25-Year Warranty

Manufactured with advanced materials and coatings to outlast the roof itself.



Fits most tile thickness and batten or batten-less roofs. S-flashing works on concrete and clay tiles. Compatible with all rails and SkipRail.



#### **Code Compliant**

Fully IBC/CBC Code Compliant Exceeds ASCE 7-16 Standards FL Cert of Approval FL41396 UL2703 Certified



### **Kit Packaging**

Flashing kit includes flashing, Scissor and EPDM boot. Sled kit includes universal sled, and SS fasteners.



# **SCISSOR**MOUNT











**Drop Scissor** Clamp through the flashing and press together to engage the clamp with the sled.



Slide EPDM boot over the clamp and onto the flashing.



Set rail to the clamp securing with the Dovetail T-bolt.

Flat Tile Replace Kit





S Tile Replace Kit







W Tile Replace Kit

















| SPECIFICATIONS      | TILE SCISSOR FLASHING KIT (Flat, S and W)                                    |                      |           | SLED KIT (Universal)                                     | SLED KIT (Universal)                                       |
|---------------------|------------------------------------------------------------------------------|----------------------|-----------|----------------------------------------------------------|---------------------------------------