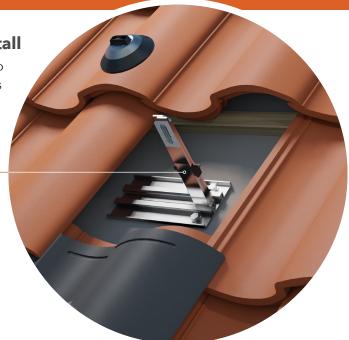

### **Simple to Install**

Flashing slides into place then scissors click into position. No L-foot needed.

## **No Grinding or Cutting**

Safer and cleaner work environment, no grinding tools, no dust.

# **SCISSOR**MOUNT

**Drop Scissor** Clamp through the flashing and press together to engage the clamp with the sled.

Slide EPDM boot over the clamp and onto the flashing.

Set rail to the clamp securing with the Dovetail T-bolt.