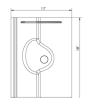

### **Simple to Install**

Flashing slides into place then scissors click into position. No L-foot needed.

#### 25-Year Warranty

Manufactured with advanced materials and coatings to outlast the roof itself.

Fits most tile thickness and batten or batten-less roofs. S-flashing works on concrete and clay tiles. Compatible with all rails and SkipRail.

### **Kit Packaging**

Flashing kit includes flashing, Scissor and EPDM boot. Sled kit includes universal sled, and SS fasteners.