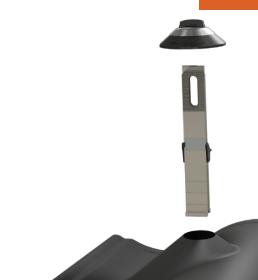

### **Simple to Install**

Flashing slides into place then scissors click into position. No L-foot needed.

### **Kit Packaging**

Flashing kit includes flashing, Scissor and EPDM boot. Sled kit includes universal sled, and SS fasteners.

# **SCISSOR**MOUNT

**Drop Scissor** Clamp through the flashing and press together to engage the clamp with the sled.

Slide EPDM boot over the clamp and onto the flashing.

Set rail to the clamp securing with the Dovetail T-bolt.