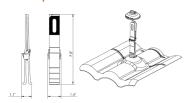

# **SCISSOR**MOUNT

### **Gain Extra Roof Tiles**

Eliminate trips to the tile yard to purchase replacement tiles.

PTX-RSB

PTX-DSB

Flat Tile Replace Kit

S Tile Replace Kit

W Tile Replace Kit

| SPECIFICATIONS      | TILE SCISSOR FLASHING KIT (Flat, S and W)                                    |                      |           | SLED KIT (Universal)                                     | SLED KIT (Universal)                                       |
|---------------------|------------------------------------------------------------------------------|----------------------|-----------|----------------------------------------------------------|------------------------------------------------------------|
| SKU                 | PTX-FFB0                                                                     | PTX-SFB0             | PTX -WFB0 | PTX-RSB                                                  | PTX-DSB                                                    |
| Tile Type           | Flat Tile                                                                    | S-Tile and Clay Tile | W-Tile    | Any                                                      | Any                                                        |
| Hardware Included   | Flashing, Scissor, EPDM Boot                                                 |                      |           | Rafter Sled w/ Pre-Installed<br>Butyl, Two 5/16" SS Lags | Deck Sled w/ Pre-Installed<br>Butyl, Six SS Deck Fasteners |
| Install Application | Most Rail Systems and Pegasus SkipRail System                                |                      |           |                                                          |                                                            |
| Certifications      | IBC, ASCE/SEI 7-16, UL2703 Certified, FL Cert of Approval FL41396, TAS100(a) |                      |           |                                                          |                                                            |
| Kit Quantity        |                                                                              | 12                   |           | 24                                                       | 24                                                         |
| Boxes Per Pallet    |                                                                              | 36                   |           | 36                                                       | 36                                                         |