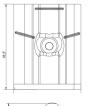

Flat Tile Replace Kit

S Tile Replace Kit

W Tile Replace Kit

| SPECIFICATIONS      | TILE SCISSOR FLASHING KIT (Flat, S and W)                                    |                      |           | SLED KIT (Universal)                                     | SLED KIT (Universal)                                       |
|---------------------|------------------------------------------------------------------------------|----------------------|-----------|----------------------------------------------------------|------------------------------------------------------------|
| SKU                 | PTX-FFB0                                                                     | PTX-SFB0             | PTX -WFB0 | PTX-RSB                                                  | PTX-DSB                                                    |
| Tile Type           | Flat Tile                                                                    | S-Tile and Clay Tile | W-Tile    | Any                                                      | Any                                                        |
| Hardware Included   | Flashing, Scissor, EPDM Boot                                                 |                      |           | Rafter Sled w/ Pre-Installed<br>Butyl, Two 5/16" SS Lags | Deck Sled w/ Pre-Installed<br>Butyl, Six SS Deck Fasteners |
| Install Application | Most Rail Systems and Pegasus SkipRail System                                |                      |           |                                                          |                                                            |
| Certifications      | IBC, ASCE/SEI 7-16, UL2703 Certified, FL Cert of Approval FL41396, TAS100(a) |                      |           |                                                          |                                                            |
| Kit Quantity        |                                                                              | 12                   |           | 24                                                       | 24                                                         |
| Boxes Per Pallet    |                                                                              | 36                   |           | 36                                                       | 36                                                         |