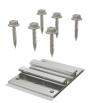

### **Kit Packaging**

Flashing kit includes flashing, Scissor and EPDM boot. Sled kit includes universal sled, and SS fasteners.

Flat Tile Replace Kit

S Tile Replace Kit

W Tile Replace Kit

| SPECIFICATIONS      | TILE SCISSOR FLASHING KIT (Flat, S and W)                                    |                      |           | SLED KIT (Universal)                                     | SLED KIT (Universal)                                       |
|---------------------|------------------------------------------------------------------------------|----------------------|-----------|----------------------------------------------------------|------------------------------------------------------------|
| SKU                 | PTX-FFB0                                                                     | PTX-SFB0             | PTX -WFB0 | PTX-RSB                                                  | PTX-DSB                                                    |
| Tile Type           | Flat Tile                                                                    | S-Tile and Clay Tile | W-Tile    | Any                                                      | Any                                                        |
| Hardware Included   | Flashing, Scissor, EPDM Boot                                                 |                      |           | Rafter Sled w/ Pre-Installed<br>Butyl, Two 5/16" SS Lags | Deck Sled w/ Pre-Installed<br>Butyl, Six SS Deck Fasteners |
| Install Application | Most Rail Systems and Pegasus SkipRail System                                |                      |           |                                                          |                                                            |
| Certifications      | IBC, ASCE/SEI 7-16, UL2703 Certified, FL Cert of Approval FL41396, TAS100(a) |                      |           |                                                          |                                                            |
| Kit Quantity        |                                                                              | 12                   |           | 24                                                       | 24                                                         |
| Boxes Per Pallet    |                                                                              | 36                   |           | 36                                                       | 36                                                         |