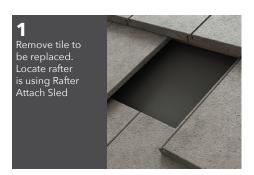

# **SCISSOR**MOUNT

**Drop Scissor** Clamp through the flashing and press together to engage the clamp with the sled.

Slide EPDM boot over the clamp and onto the flashing.

Set rail to the clamp securing with the Dovetail T-bolt.