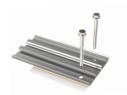

Flat Tile Replace Kit

S Tile Replace Kit

W Tile Replace Kit

| SPECIFICATIONS      | TILE SCISSOR FLASHING KIT (Flat, S and W)                                    |                      |           | SLED KIT (Universal)                                     | SLED KIT (Universal)                                       |
|---------------------|------------------------------------------------------------------------------|----------------------|-----------|----------------------------------------------------------|------------------------------------------------------------|
| SKU                 | PTX-FFB0                                                                     | PTX-SFB0             | PTX -WFB0 | PTX-RSB                                                  | PTX-DSB                                                    |
| Tile Type           | Flat Tile                                                                    | S-Tile and Clay Tile | W-Tile    | Any                                                      | Any                                                        |
| Hardware Included   | Flashing, Scissor, EPDM Boot                                                 |                      |           | Rafter Sled w/ Pre-Installed<br>Butyl, Two 5/16" SS Lags | Deck Sled w/ Pre-Installed<br>Butyl, Six SS Deck Fasteners |
| Install Application | Most Rail Systems and Pegasus SkipRail System                                |                      |           |                                                          |                                                            |
| Certifications      | IBC, ASCE/SEI 7-16, UL2703 Certified, FL Cert of Approval FL41396, TAS100(a) |                      |           |                                                          |                                                            |
| Kit Quantity        |                                                                              | 12                   |           | 24                                                       | 24                                                         |
| Boxes Per Pallet    |                                                                              | 36                   |           | 36                                                       | 36                                                         |