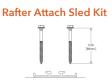

### **Kit Packaging**

Flashing kit includes flashing, Scissor and EPDM boot. Sled kit includes universal sled, and SS fasteners.

Flat Tile Replace Kit

S Tile Replace Kit

W Tile Replace Kit

| SPECIFICATIONS      | TILE SCISSOR FLASHING KIT (Flat, S and W)                                    |                      |           | SLED KIT (Universal)                                     | SLED KIT (Universal)                                       |
|---------------------|------------------------------------------------------------------------------|----------------------|-----------|----------------------------------------------------------|------------------------------------------------------------|
| SKU                 | PTX-FFB0                                                                     | PTX-SFB0             | PTX -WFB0 | PTX-RSB                                                  | PTX-DSB                                                    |
| Tile Type           | Flat Tile                                                                    | S-Tile and Clay Tile | W-Tile    | Any                                                      | Any                                                        |
| Hardware Included   | Flashing, Scissor, EPDM Boot                                                 |                      |           | Rafter Sled w/ Pre-Installed<br>Butyl, Two 5/16" SS Lags | Deck Sled w/ Pre-Installed<br>Butyl, Six SS Deck Fasteners |
| Install Application | Most Rail Systems and Pegasus SkipRail System                                |                      |           |                                                          |                                                            |
| Certifications      | IBC, ASCE/SEI 7-16, UL2703 Certified, FL Cert of Approval FL41396, TAS100(a) |                      |           |                                                          |                                                            |
| Kit Quantity        |                                                                              | 12                   |           | 24                                                       | 24                                                         |
| Boxes Per Pallet    |                                                                              | 36                   |           | 36                                                       | 36                                                         |