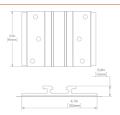

### **Kit Packaging**

Flashing kit includes flashing, Scissor and EPDM boot. Sled kit includes universal sled, and SS fasteners.

Flat Tile Replace Kit

S Tile Replace Kit

W Tile Replace Kit

| SPECIFICATIONS      | TILE SCISSOR FLASHING KIT (Flat, S and W)                                    |                      |           | SLED KIT (Universal)                                     | SLED KIT (Universal)                                       |
|---------------------|------------------------------------------------------------------------------|----------------------|-----------|----------------------------------------------------------|------------------------------------------------------------|
| SKU                 | PTX-FFB0                                                                     | PTX-SFB0             | PTX -WFB0 | PTX-RSB                                                  | PTX-DSB                                                    |
| Tile Type           | Flat Tile                                                                    | S-Tile and Clay Tile | W-Tile    | Any                                                      | Any                                                        |
| Hardware Included   | Flashing, Scissor, EPDM Boot                                                 |                      |           | Rafter Sled w/ Pre-Installed<br>Butyl, Two 5/16" SS Lags | Deck Sled w/ Pre-Installed<br>Butyl, Six SS Deck Fasteners |
| Install Application | Most Rail Systems and Pegasus SkipRail System                                |                      |           |                                                          |                                                            |
| Certifications      | IBC, ASCE/SEI 7-16, UL2703 Certified, FL Cert of Approval FL41396, TAS100(a) |                      |           |                                                          |                                                            |
| Kit Quantity        |                                                                              | 12                   |           | 24                                                       | 24                                                         |
| Boxes Per Pallet    |                                                                              | 36                   |           | 36                                                       | 36                                                         |