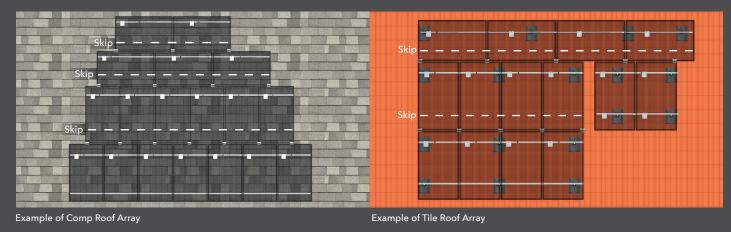

## Same Rail System

Simply layout system as normal, just "skip" rows 3,5,7,etc. of attachments, rails, and clamps

#### **Universal to Any Roof**

Comp, Tile, Metal, other. Low slow, steep slopes Easily work around roof obstructions Mixed portrait / landscape