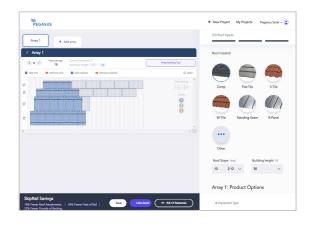

ramatically Lower Costs**

25% fewer rails and clamps 15% fewer roof penetrations 3500 lbs less per MW to ship, warehouse, pack, and load



#### **Recruit the Best Crews**

Less work = happier crews 300 lbs less per week to haul Faster install Auto-levels modules



#### Easy to Implement

Minimal to no training Same layout as standard rail Same open-channel wire management



#### **Universal to Any Roof**

Comp, Tile, Metal, other. Low slow, steep slopes Easily work around roof obstructions Mixed portrait / landscape



# SK'PRAIL

SkipRail SAVINGS

18% fewer attachments • 32% fewer feet of rails **SkipRail** SAVINGS 22% fewer pounds to ship & warehouse

21% fewer attachments • 30% fewer feet of rails 21% fewer pounds to ship & warehouse



# Free Design Tool:

pegasussolar.com/portal



## Where SkipRail Works



| Specifications          | SkipRail Kits               |                                          |                        |
|-------------------------|-----------------------------|------------------------------------------|------------------------|
| SKU                     | PSR-SRC                     | PSR-SRCK                                 |                        |
| Туре                    | Floating Clamp              | Extra support with Kickstand             |                        |
| Finish                  | Black                       |                                          |                        |
| PV module frames        | 30, 32, 35, 40mm            |                                          | SCAN FOR VIDEO         |
| Certification