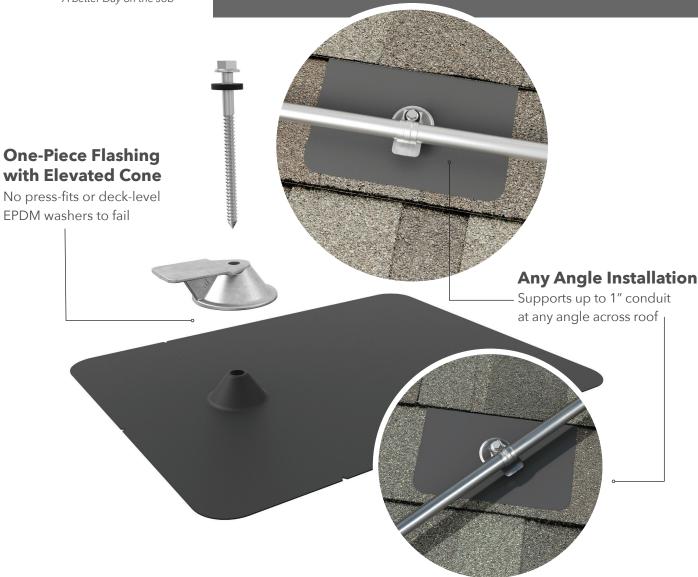

# Simple 3-Piece Design Ø Watertight For Life

Pegasus Solar's Comp Accessory Mount secures conduit, or other accessories on composition shingle roofs. Designed to last decades, the one-piece flashing with elevated cone means there is simply nothing to fail.

#### **Code Compliant**

Securely holds conduit 1" above roof surface

### **Superior Waterproofing**

Tested to AC286 without sealant Water seal elevated 0.9" above roof deck

#### **All-In-One Kit Packaging**

Flashings, Support Blocks and SS lags with EPDM washers are included in each 12-pack