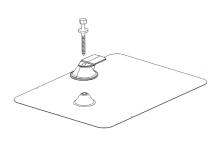

# COMP ACCESSORY MOUNT

1 Drill pilot hole in the center of the rafter.

**2**Optional: Apply a
"u-shape" of sealant to
the underside of the
flashing and position
under 2nd shingle
course, cone over
pilot hole.

**3**Place support block over cone and install lag through one-hole strap and EPDM washer.

**4**Drive lag into roof decking until secure.

| SPECIFICATIONS | COMP ACCESSORY MOUNT INSTALL KITS                               |                                   |
|----------------|-----------------------------------------------------------------|-----------------------------------|
| SKU            | PSCA-0MB0                                                       | PSCA-0MM0                         |
| Finish         | Black Flashing, Mill Support Block                              | Mill Flashing, Mill Support Block |
| Kit Contents   | Flashing, Support Block, 1/4" x 2.5" SS lag screw w/EPDM washer |                                   |
| Application    | Conduit and Other Accessories                                   |                                   |
| Conduit Sizes  | Up to 1 Inch                                                    |                                   |
| Roof Type      | Composite Shingle                                               |                                   |
| Kit Quantity   | 12                                                              |                                   |