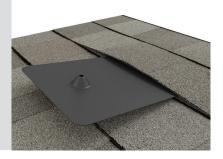

# Simple 3-Piece Design Ø Watertight For Life

Pegasus Solar's Comp Accessory Mount secures conduit, or other accessories on composition shingle roofs. Designed to last decades, the one-piece flashing with elevated cone means there is simply nothing to fail.

# COMP ACCESSORY MOUNT

1 Drill pilot hole in the center of the rafter.

**2**Optional: Apply a
"u-shape" of sealant to
the underside of the
flashing and position
under 2nd shingle
course, cone over
pilot hole.