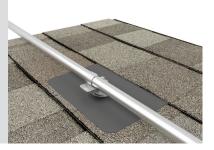

# Simple 3-Piece Design Ø Watertight For Life

Pegasus Solar's Comp Accessory Mount secures conduit, or other accessories on composition shingle roofs. Designed to last decades, the one-piece flashing with elevated cone means there is simply nothing to fail.

# COMP ACCESSORY MOUNT

1 Drill pilot hole in the center of the rafter.

**2**Optional: Apply a
"u-shape" of sealant to
the underside of the
flashing and position
under 2nd shingle
course, cone over
pilot hole.

**3**Place support block over cone and install lag through one-hole strap and EPDM washer.

**4**Drive lag into roof decking until secure.

| SPECIFICATIONS | COMP ACCESSORY MOUNT INSTALL KITS                               |                                   |
|----------------|-----------------------------------------------------------------|-----------------------------------|
| SKU            | PSCA-0MB0                                                       | PSCA-0MM0                         |
| Finish         | Black Flashing, Mill Support Block                              | Mill Flashing, Mill Support Block |
| Kit Contents   | Flashing, Support Block, 1/4" x 2.5" SS lag screw w/EPDM washer |                                   |
| Application    | Conduit and Other Accessories                                   |                                   |
| Conduit Sizes  | Up to 1 Inch                                                    |                                   |
| Roof Type      | Composite Shingle                                               |                                   |
| Kit Quantity   | 12                                                              |                                   |