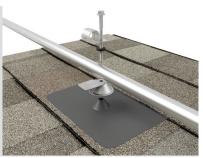

**3**Place support block over cone and install lag through one-hole strap and EPDM washer.

**4**Drive lag into roof decking until secure.

| SPECIFICATIONS | COMP ACCESSORY MOUNT INSTALL KITS                               |                                   |
|----------------|-----------------------------------------------------------------|-----------------------------------|
| SKU            | PSCA-0MB0                                                       | PSCA-0MM0                         |
| Finish         | Black Flashing, Mill Support Block                              | Mill Flashing, Mill Support Block |
| Kit Contents   | Flashing, Support Block, 1/4" x 2.5" SS lag screw w/EPDM washer |                                   |
| Application    | Conduit and Other Accessories                                   |                                   |
| Conduit Sizes  | Up to 1 Inch                                                    |                                   |
| Roof Type      | Composite Shingle                                               |                                   |
| Kit Quantity   | 12                                                              |                                   |