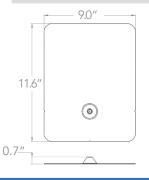

**3**Place support block over cone and install lag through one-hole strap and EPDM washer.

**4**Drive lag into roof decking until secure.

| SPECIFICATIONS | COMP ACCESSORY MOUNT INSTALL KITS                               |                                   |
|----------------|-----------------------------------------------------------------|-----------------------------------|
| SKU            | PSCA-0MB0                                                       | PSCA-0MM0                         |
| Finish         | Black Flashing, Mill Support Block                              | Mill Flashing, Mill Support Block |
| Kit Contents   | Flashing, Support Block, 1/4" x 2.5" SS lag screw w/EPDM washer |                                   |
| Application    | Conduit and Other Accessories                                   |                                   |
| Conduit Sizes  | Up to 1 Inch                                                    |                                   |
| Roof Type      | Composite Shingle                                               |                                   |
| Kit Quantity   | 12                                                              |                                   |