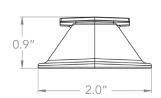

### **Superior Waterproofing**

Tested to AC286 without sealant Water seal elevated 0.9" above roof deck