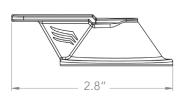

**3**Place support block over cone and install lag through one-hole strap and EPDM washer.

**4**Drive lag into roof decking until secure.

| SPECIFICATIONS | COMP ACCESSORY MOUNT INSTALL KITS                               |                                   |
|----------------|-----------------------------------------------------------------|-----------------------------------|
| SKU            | PSCA-0MB0                                                       | PSCA-0MM0                         |
| Finish         | Black Flashing, Mill Support Block                              | Mill Flashing, Mill Support Block |
| Kit Contents   | Flashing, Support Block, 1/4" x 2.5" SS lag screw w/EPDM washer |                                   |
| Application    | Conduit and Other Accessories                                   |                                   |
| Conduit Sizes  | Up to 1 Inch                                                    |                                   |
| Roof Type      | Composite Shingle                                               |                                   |
| Kit Quantity   | 12                                                              |                                   |