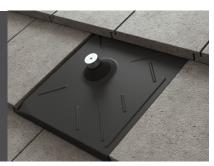

4 Insert post with T-bolt into sled channel. Once engaged, rotate post clockwise to tighten T-bolt. Install EPDM boot over post and snug to flashing.

Flat Tile Replace Kit

S Tile Replace Kit

W Tile Replace Kit