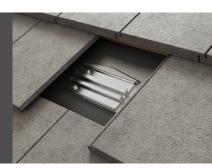

## TILE REPLACE MOUNT

Install sled over optional base flashing and drive lag screws to required embedment. Waterproof per all applicable codes and standards as required by the AHJ.

3 Slide replacement flashing under left and up-roof tiles, ensuring post hole lines up with the sled channel.

4 Insert post with T-bolt into sled channel. Once engaged, rotate post clockwise to tighten T-bolt. Install EPDM boot over post and snug to flashing.

Flat Tile Replace Kit

S Tile Replace Kit

W Tile Replace Kit