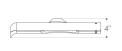

# TILE REPLACE MOUNT

**Simple to Install** Flashing slides into

place then post twist-locks into position

## **No Grinding or Cutting**

Safer and cleaner work environment, no grinding tools, no dust

Eliminate trips to the tile yard to purchase replacement tiles

PSTR-FFB0

PSTR-FSB0

PSTR-FWB0

PSTR-SB00

4 Insert post with T-bolt into sled channel. Once engaged, rotate post clockwise to tighten T-bolt. Install EPDM boot over post and snug to flashing.

Flat Tile Replace Kit

S Tile Replace Kit

W Tile Replace Kit