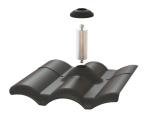

# TILE REPLACE MOUNT

**Simple to Install** Flashing slides into

place then post twist-locks into position

## **No Grinding or Cutting**

Safer and cleaner work environment, no grinding tools, no dust

Eliminate trips to the tile yard to purchase replacement tiles

PSTR-FFB0

PSTR-FSB0

PSTR-FWB0

PSTR-SB00

### **Kit Packaging**

Flashing kit includes flashing, post, mounting bolt and EPDM boot. Sled kit includes universal sled, SS lags and base flashing (optional).