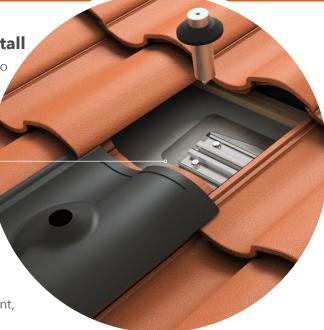

## TILE REPLACE MOUNT

Install sled over optional base flashing and drive lag screws to required embedment. Waterproof per all applicable codes and standards as required by the AHJ.

3 Slide replacement flashing under left and up-roof tiles, ensuring post hole lines up with the sled channel.

4 Insert post with T-bolt into sled channel. Once engaged, rotate post clockwise to tighten T-bolt. Install EPDM boot over post and snug to flashing.

Flat Tile Replace Kit

S Tile Replace Kit

W Tile Replace Kit