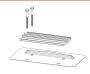

### **Kit Packaging**

Flashing kit includes flashing, post, mounting bolt and EPDM boot. Sled kit includes universal sled, SS lags and base flashing (optional).

## TILE REPLACE MOUNT

Install sled over optional base flashing and drive lag screws to required embedment. Waterproof per all applicable codes and standards as required by the AHJ.

3 Slide replacement flashing under left and up-roof tiles, ensuring post hole lines up with the sled channel.

4 Insert post with T-bolt into sled channel. Once engaged, rotate post clockwise to tighten T-bolt. Install EPDM boot over post and snug to flashing.

Flat Tile Replace Kit

S Tile Replace Kit

W Tile Replace Kit