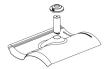

## TILE REPLACE MOUNT

Install sled over optional base flashing and drive lag screws to required embedment. Waterproof per all applicable codes and standards as required by the AHJ.

3 Slide replacement flashing under left and up-roof tiles, ensuring post hole lines up with the sled channel.

4 Insert post with T-bolt into sled channel. Once engaged, rotate post clockwise to tighten T-bolt. Install EPDM boot over post and snug to flashing.

Flat Tile Replace Kit

S Tile Replace Kit

W Tile Replace Kit