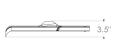

# TILE REPLACE MOUNT

**Simple to Install** Flashing slides into

place then post twist-locks into position

4 Insert post with T-bolt into sled channel. Once engaged, rotate post clockwise to tighten T-bolt. Install EPDM boot over post and snug to flashing.

Flat Tile Replace Kit

S Tile Replace Kit

W Tile Replace Kit