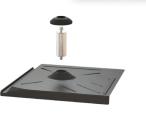

### **Kit Packaging**

Flashing kit includes flashing, post, mounting bolt and EPDM boot. Sled kit includes universal sled, SS lags and base flashing (optional).

## TILE REPLACE MOUNT

Install sled over optional base flashing and drive lag screws to required embedment. Waterproof per all applicable codes and standards as required by the AHJ.

3 Slide replacement flashing under left and up-roof tiles, ensuring post hole lines up with the sled channel.