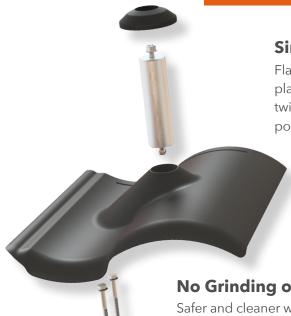

# TILE REPLACE MOUNT

**Simple to Install** Flashing slides into

place then post twist-locks into position

### **Kit Packaging**

Flashing kit includes flashing, post, mounting bolt and EPDM boot. Sled kit includes universal sled, SS lags and base flashing (optional).

4 Insert post with T-bolt into sled channel. Once engaged, rotate post clockwise to tighten T-bolt. Install EPDM boot over post and snug to flashing.

Flat Tile Replace Kit

S Tile Replace Kit

W Tile Replace Kit