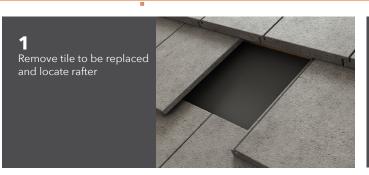

## TILE REPLACE MOUNT

Install sled over optional base flashing and drive lag screws to required embedment. Waterproof per all applicable codes and standards as required by the AHJ.

3 Slide replacement flashing under left and up-roof tiles, ensuring post hole lines up with the sled channel.