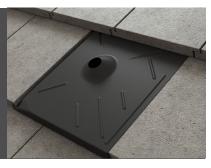

# TILE REPLACE MOUNT

**Simple to Install** Flashing slides into

place then post twist-locks into position

## TILE REPLACE MOUNT

Install sled over optional base flashing and drive lag screws to required embedment. Waterproof per all applicable codes and standards as required by the AHJ.

3 Slide replacement flashing under left and up-roof tiles, ensuring post hole lines up with the sled channel.