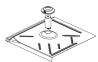

## TILE REPLACE MOUNT

Install sled over optional base flashing and drive lag screws to required embedment. Waterproof per all applicable codes and standards as required by the AHJ.

3 Slide replacement flashing under left and up-roof tiles, ensuring post hole lines up with the sled channel.

4 Insert post with T-bolt into sled channel. Once engaged, rotate post clockwise to tighten T-bolt. Install EPDM boot over post and snug to flashing.

Flat Tile Replace Kit

S Tile Replace Kit

W Tile Replace Kit