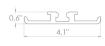

### 25-Year Warranty

Manufactured with advanced materials and coatings to outlast the roof itself.

Fits most tile thickness and batten or batten-less roofs. S-flashing works on concrete and clay tiles. Compatible with

Sled Kit

| SPECIFICATIONS      | TILE REPLACE FLASHING KIT (Flat, S and W)      |                      |           | SLED KIT (Universal)              |
|---------------------|------------------------------------------------|----------------------|-----------|-----------------------------------|
| SKU                 | PSTR-FFB0                                      | PSTR-FSB0            | PSTR-FWB0 | PSTR-SB00                         |
| Tile Type           | Flat Tile                                      | S-Tile and Clay Tile | W-Tile    | Any                               |
| Hardware Included   | Flashing, Post, Mounting Bolt, EPDM Boot       |                      |           | Sled 5/16" SS Lags, Base Flashing |
| Install Application | Rails                                          |                      |           |                                   |
| Certifications      | IBBC, ASCE/SEI 7-16, AC286                     |                      |           |                                   |
| Material            | Painted Galvalume Plus Flashing, Aluminum Post |                      |           | Aluminum                          |
| Kit Quantity        | 12                                             |                      |           | 12                                |
| Boxes Per Pallet    | 36                                             |                      |           | 36                                |