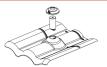

### **Kit Packaging**

Flashing kit includes flashing, post, mounting bolt and EPDM boot. Sled kit includes universal sled, SS lags and base flashing (optional).

## TILE REPLACE MOUNT

Install sled over optional base flashing and drive lag screws to required embedment. Waterproof per all applicable codes and standards as required by the AHJ.

3 Slide replacement flashing under left and up-roof tiles, ensuring post hole lines up with the sled channel.

4 Insert post with T-bolt into sled channel. Once engaged, rotate post clockwise to tighten T-bolt. Install EPDM boot over post and snug to flashing.

Flat Tile Replace Kit

S Tile Replace Kit

W Tile Replace Kit