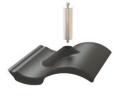

# TILE REPLACE MOUNT

**Simple to Install** Flashing slides into

place then post twist-locks into position

4 Insert post with T-bolt into sled channel. Once engaged, rotate post clockwise to tighten T-bolt. Install EPDM boot over post and snug to flashing.

Flat Tile Replace Kit

S Tile Replace Kit

W Tile Replace Kit