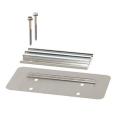

### **Kit Packaging**

Flashing kit includes flashing, post, mounting bolt and EPDM boot. Sled kit includes universal sled, SS lags and base flashing (optional).

Sled Kit

| SPECIFICATIONS      | TILE REPLACE FLASHING KIT (Flat, S and W)      |                      |           | SLED KIT (Universal)              |
|---------------------|------------------------------------------------|----------------------|-----------|-----------------------------------|
| SKU                 | PSTR-FFB0                                      | PSTR-FSB0            | PSTR-FWB0 | PSTR-SB00                         |
| Tile Type           | Flat Tile                                      | S-Tile and Clay Tile | W-Tile    | Any                               |
| Hardware Included   | Flashing, Post, Mounting Bolt, EPDM Boot       |                      |           | Sled 5/16" SS Lags, Base Flashing |
| Install Application | Rails                                          |                      |           |                                   |
| Certifications      | IBBC, ASCE/SEI 7-16, AC286                     |                      |           |                                   |
| Material            | Painted Galvalume Plus Flashing, Aluminum Post |                      |           | Aluminum                          |
| Kit Quantity        | 12                                             |                      |           | 12                                |
| Boxes Per Pallet    | 36                                             |                      |           | 36                                |