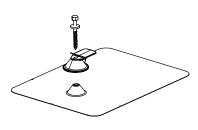

## **COMP ACCESSORY MOUNT**

**1.** Drill pilot hole into roof decking.

2. Optional: Apply a "U-shape" of sealant to underside of flashing and position under 2nd shingle course, cone over pilot hole.

3. Place support block over cone and install lag through one-hole strap and EPDM washer.

**4.** Drive lag into roof decking until secure.

| Specifications         | Comp Accessory Mount Kits                                      |                                   |
|------------------------|----------------------------------------------------------------|-----------------------------------|
| SKU                    | PSCA-0MB0                                                      | PSCA-0MM0                         |
| Finish                 | Black Flashing, Mill Support Block                             | Mill Flashing, Mill Support Block |
| Kit Contents           | Flashing, Support Block, ¼" x 2.5" SS lag screw w/ EPDM washer |                                   |
| Application            | Conduit and Pegasus' J-box wing (P/N: PSUA-JM)                 |                                   |
| Conduit Sizes          | Up to 1 inch                                                   |                                   |
| Roof Type              | Composition Shingle                                            |                                   |
| Flashing Material      | Painted Galvalume Plus                                         | Galvalume Plus                    |
| Support Block Material | Aluminum                                                       |                                   |
| Kit Quantity           | 12                                                             |                                   |
| Boxes per Pallet       | 216                                                            |                                   |