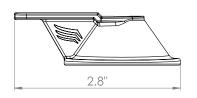

## **COMP ACCESSORY MOUNT**

**1.** Drill pilot hole into roof decking.

2. Optional: Apply a "U-shape" of sealant to underside of flashing and position under 2nd shingle course, cone over pilot hole.

3. Place support block over cone and install lag through one-hole strap and EPDM washer.