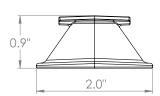

## **COMP ACCESSORY MOUNT**

**1.** Drill pilot hole into roof decking.

2. Optional: Apply a "U-shape" of sealant to underside of flashing and position under 2nd shingle course, cone over pilot hole.

3. Place support block over cone and install lag through one-hole strap and EPDM washer.