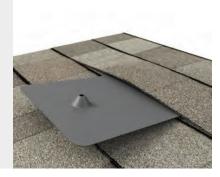

## **COMP ACCESSORY MOUNT**

## WATERTIGHT FOR LIFE

Pegasus Solar's Comp Accessory Mount secures conduit, a junction box, or other accessories on composition shingle roofs. Designed to last decades, the one-piece flashing with elevated cone means there is simply nothing to fail.