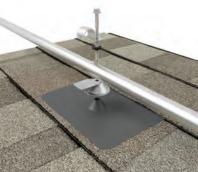

## **COMP ACCESSORY MOUNT**

**1.** Drill pilot hole into roof decking.

2. Optional: Apply a "U-shape" of sealant to underside of flashing and position under 2nd shingle course, cone over pilot hole.

3. Place support block over cone and install lag through one-hole strap and EPDM washer.

**4.** Drive lag into roof decking until secure.

| Specifications         | Comp Accessory Mount Kits                                      |                                   |
|------------------------|----------------------------------------------------------------|-----------------------------------|
| SKU                    | PSCA-0MB0                                                      | PSCA-0MM0                         |
| Finish                 | Black Flashing, Mill Support Block                             | Mill Flashing, Mill Support Block |
| Kit Contents           | Flashing, Support Block, ¼" x 2.5" SS lag screw w/ EPDM washer |                                   |
| Application            | Conduit and Pegasus' J-box wing (P/N: PSUA-JM)                 |                                   |
| Conduit Sizes          | Up to 1 inch                                                   |                                   |
| Roof Type              | Composition Shingle                                            |                                   |
| Flashing Material      | Painted Galvalume Plus                                         | Galvalume Plus                    |
| Support Block Material | Aluminum                                                       |                                   |
| Kit Quantity           | 12                                                             |                                   |
| Boxes per Pallet       | 216                                                            |                                   |