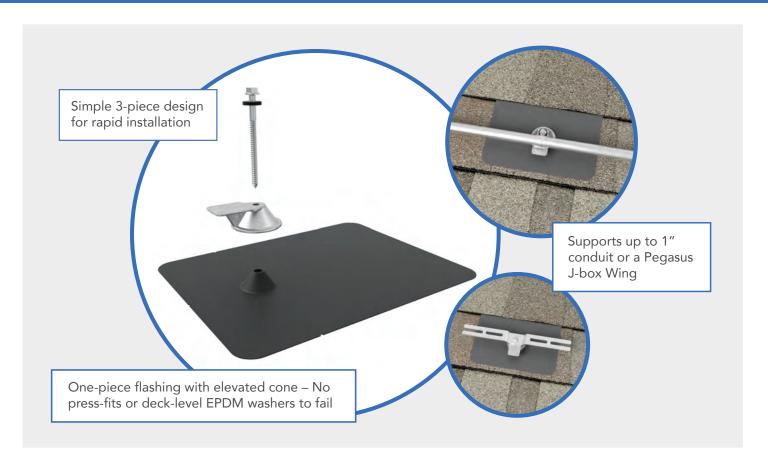

## WATERTIGHT FOR LIFE

Pegasus Solar's Comp Accessory Mount secures conduit, a junction box, or other accessories on composition shingle roofs. Designed to last decades, the one-piece flashing with elevated cone means there is simply nothing to fail.

## **COMP ACCESSORY MOUNT**

**1.** Drill pilot hole into roof decking.

2. Optional: Apply a "U-shape" of sealant to underside of flashing and position under 2nd shingle course, cone over pilot hole.

3. Place support block over cone and install lag through one-hole strap and EPDM washer.

**4.** Drive lag into roof decking until secure.

| Specifications         | Comp Accessory Mount Kits                                      |                                   |
|------------------------|----------------------------------------------------------------|-----------------------------------|
| SKU                    | PSCA-0MB0                                                      | PSCA-0MM0                         |
| Finish                 | Black Flashing, Mill Support Block                             | Mill Flashing, Mill Support Block |
| Kit Contents           | Flashing, Support Block, ¼" x 2.5" SS lag screw w/ EPDM washer |                                   |
| Application            | Conduit and Pegasus' J-box wing (P/N: PSUA-JM)                 |                                   |
| Conduit Sizes          | Up to 1 inch                                                   |                                   |
| Roof Type              | Composition Shingle                                            |                                   |
| Flashing Material      | Painted Galvalume Plus                                         | Galvalume Plus                    |
| Support Block Material | Aluminum                                                       |                                   |
| Kit Quantity           | 12                                                             |                                   |
| Boxes per Pallet       | 216                                                            |                                   |