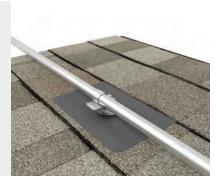

## **COMP ACCESSORY MOUNT**

**1.** Drill pilot hole into roof decking.

2. Optional: Apply a "U-shape" of sealant to underside of flashing and position under 2nd shingle course, cone over pilot hole.

3. Place support block over cone and install lag through one-hole strap and EPDM washer.

**4.** Drive lag into roof decking until secure.

| Specifications         | Comp Accessory Mount Kits                                      |                                   |
|------------------------|----------------------------------------------------------------|-----------------------------------|
| SKU                    | PSCA-0MB0                                                      | PSCA-0MM0                         |
| Finish                 | Black Flashing, Mill Support Block                             | Mill Flashing, Mill Support Block |
| Kit Contents           | Flashing, Support Block, ¼" x 2.5" SS lag screw w/ EPDM washer |                                   |
| Application            | Conduit and Pegasus' J-box wing (P/N: PSUA-JM)                 |                                   |
| Conduit Sizes          | Up to 1 inch                                                   |                                   |
| Roof Type              | Composition Shingle                                            |                                   |
| Flashing Material      | Painted Galvalume Plus                                         | Galvalume Plus                    |
| Support Block Material | Aluminum                                                       |                                   |
| Kit Quantity           | 12                                                             |                                   |
| Boxes per Pallet       | 216                                                            |                                   |