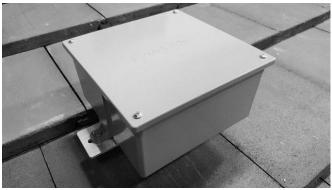

Tile Accessory Mount used in a conduit application.

Junction Box mounted on a Tile Accessory Mount using the Pegasus Junction Box Bracket Attachment (RLUJB00AM00B-12).

1. Find location for mount and lift adjacent tiles to expose the top of the tile intended for the mount. Tile removal is not required.