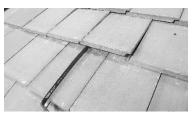

Tile Accessory Mount used in a conduit application.

Junction Box mounted on a Tile Accessory Mount using the Pegasus Junction Box Bracket Attachment (RLUJB00AM00B-12).

1. Find location for mount and lift adjacent tiles to expose the top of the tile intended for the mount. Tile removal is not required.

3. Lower lifted tile and adjust adjacent tiles if any tile spacing has been disturbed by the installation.

2. Insert mount between lifted tile and lower tile. Maneuver mount to ensure the "hooked" end of the mount is engaged with the top of the tile.