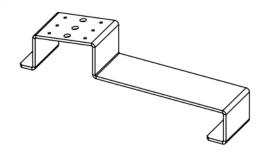

Tile Accessory Mount used in a conduit application.

Junction Box mounted on a Tile Accessory Mount using the Pegasus Junction Box Bracket Attachment (RLUJB00AM00B-12).

1. Find location for mount and lift adjacent tiles to expose the top of the tile intended for the mount. Tile removal is not required.

Pegasus Solar's Tile Accessory Mount features a no-hardware installation and serves as a platform for conduit and junction box applications.

- Install by attaching over top of tile
- Designed for conduit or junction box installations
- Pre-drilled sites on mount for self-tapping screws or use included hardware (1/4" SS bolt & nut)
- Compatible with Pegasus Junction Box Bracket Attachment (RLUJB00AM00B-12)
- For use with all types of tile
- · Aluminum Mill Finish
- Comes in Boxes of 6 with 6 sets of SS 1/4" Hardware