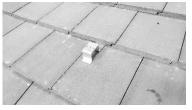

Tile Accessory Mount used in a conduit application.

Junction Box mounted on a Tile Accessory Mount using the Pegasus Junction Box Bracket Attachment (RLUJB00AM00B-12).

1. Find location for mount and lift adjacent tiles to expose the top of the tile intended for the mount. Tile removal is not required.

3. Lower lifted tile and adjust adjacent tiles if any tile spacing has been disturbed by the installation.

2. Insert mount between lifted tile and lower tile. Maneuver mount to ensure the "hooked" end of the mount is engaged with the top of the tile.