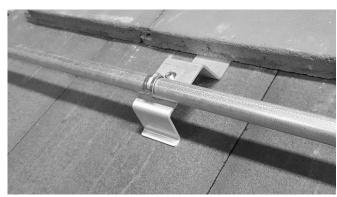

Tile Accessory Mount used in a conduit application.

Junction Box mounted on a Tile Accessory Mount using the Pegasus Junction Box Bracket Attachment (RLUJB00AM00B-12).

1. Find location for mount and lift adjacent tiles to expose the top of the tile intended for the mount. Tile removal is not required.

4. Use self-tapper screws or included hardware to mount conduit straps or junction box bracket. Refer to the NEC for required conduit spacing.

| Specifications             | Tile Accessory Mount  |
|----------------------------|-----------------------|
| Compatible Tile            | All                   |
| Install Application        | Junction Box, Conduit |
| Tools Required For Install | None                  |
| Hardware Included          | 1/4" SS Nut/Bolt      |
| Material                   | Aluminum              |
| Compatible With            | RLUJB00AM00B-12       |
| Box Quantity               | 6                     |
| Boxes Per Pallet           | 90                    |
| SKU                        | RLTTA00AM00B-06       |