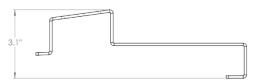

4. Use self-tapper screws or included hardware to mount conduit straps or junction box bracket. Refer to the NEC for required conduit spacing.

| Specifications             | Tile Accessory Mount  |
|----------------------------|-----------------------|
| Compatible Tile            | All                   |
| Install Application        | Junction Box, Conduit |
| Tools Required For Install | None                  |
| Hardware Included          | 1/4" SS Nut/Bolt      |
| Material                   | Aluminum              |
| Compatible With            | RLUJB00AM00B-12       |
| Box Quantity               | 6                     |
| Boxes Per Pallet           | 90                    |
| SKU                        | RLTTA00AM00B-06       |