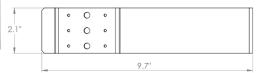

4. Use self-tapper screws or included hardware to mount conduit straps or junction box bracket. Refer to the NEC for required conduit spacing.

| Specifications             | Tile Accessory Mount  |
|----------------------------|-----------------------|
| Compatible Tile            | All                   |
| Install Application        | Junction Box, Conduit |
| Tools Required For Install | None                  |
| Hardware Included          | 1/4" SS Nut/Bolt      |
| Material                   | Aluminum              |
| Compatible With            | RLUJB00AM00B-12       |
| Box Quantity               | 6                     |
| Boxes Per Pallet           | 90                    |
| SKU                        | RLTTA00AM00B-06       |