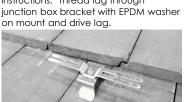

Junction Box Bracket Attachment used with Pegasus Comp Conduit and Junction Box Attachment Kit

Junction Box mounted on a Tile Accessory Mount using the Pegasus Junction Box Bracket Attachment.

1. Comp: Install conduit mount per instructions. Thread lag through junction box bracket with EPDM washer