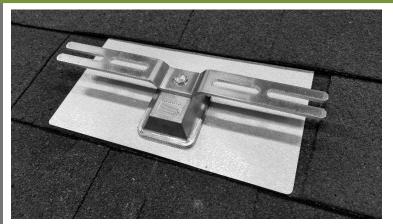

Junction Box Bracket Attachment used with Pegasus Comp Conduit and Junction Box Attachment Kit

Junction Box mounted on a Tile Accessory Mount using the Pegasus Junction Box Bracket Attachment.

1. Comp: Install conduit mount per instructions. Thread lag through junction box bracket with EPDM washer