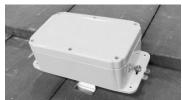

Junction Box Bracket Attachment used with Pegasus Comp Conduit and Junction Box Attachment Kit

Junction Box mounted on a Tile Accessory Mount using the Pegasus Junction Box Bracket Attachment.

1. Comp: Install conduit mount per instructions. Thread lag through junction box bracket with EPDM washer