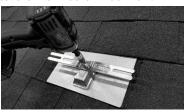

Junction Box Bracket Attachment used with Pegasus Comp Conduit and Junction Box Attachment Kit

Junction Box mounted on a Tile Accessory Mount using the Pegasus Junction Box Bracket Attachment.

1. Comp: Install conduit mount per instructions. Thread lag through junction box bracket with EPDM washer