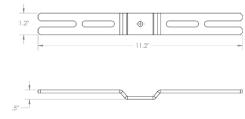

- For use with flanged enclosures
- Recommended for enclosures 10" or less in width
- Comp Shingle: compatible with Pegasus Comp Conduit and Junction Box Attachment Kit (PSCA-AM)
- Tile: compatible with Pegasus Tile Accessory Mount (PSTA-AM)
- Bracket allows for hardware to be pre-installed on enclosure with open channel
- Aluminum Mill Finish
- Comes in Boxes of 12