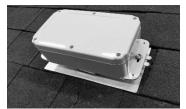

Junction Box Bracket Attachment used with Pegasus Comp Conduit and Junction Box Attachment Kit

Junction Box mounted on a Tile Accessory Mount using the Pegasus Junction Box Bracket Attachment.

1. Comp: Install conduit mount per instructions. Thread lag through junction box bracket with EPDM washer