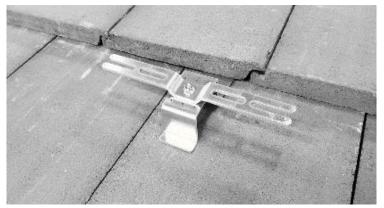

Junction Box Bracket Attachment used with Pegasus Comp Conduit and Junction Box Attachment Kit

Junction Box mounted on a Tile Accessory Mount using the Pegasus Junction Box Bracket Attachment.

1. Comp: Install conduit mount per instructions. Thread lag through junction box bracket with EPDM washer